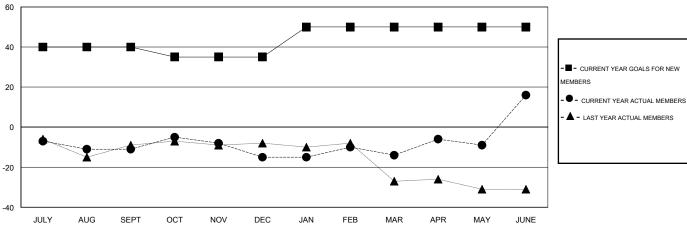

#### GOALS AND ACTUAL MEMBERS CUMULATIVE

| DROPPED CLUBS: 2          |    | 16 CLUBS OF 31 ADDED 1 OR MORE | GENDER DISTRIBUTION  |              |     |  |
|---------------------------|----|--------------------------------|----------------------|--------------|-----|--|
|                           |    | NEW MEMBERS                    | MALE                 | 228 (61.13%) |     |  |
|                           |    |                                | FEMALE               | 145 (38.87%) |     |  |
| DROPPED MEMBERS           |    |                                |                      |              |     |  |
| DECEASED                  | 4  | CLICK HERE FOR HEALTH          | EANILY LINE MEMBERS  |              | 130 |  |
| CLUB CANCELLED 5 OTHER 47 |    | ASSESSMENT DATA                | FAMILY UNIT MEMBERS  |              |     |  |
|                           |    |                                | HEAD OF HOUSEHOLD    |              | 59  |  |
| TOTAL                     | 56 |                                | NON-HEAD OF HOUSEHOL | D            | 71  |  |